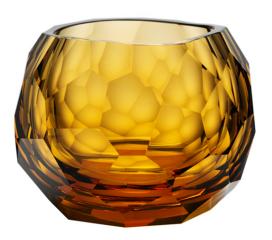

#### **DESCRIPTION**

Designed for ARTĚL by David Wiseman – an established star in the contemporary design world – GLACIER's asymmetrical shape evokes natural ice formations while its hand-cut facets reflect light in mesmerizing patterns.

Created exclusively for ARTĚL by the renowned American designer David Wiseman, the uniquely multifaceted shape of this glass has been carefully designed to retain the aroma of whiskey; it also makes a beautiful votive candleholder.

Color: Amber