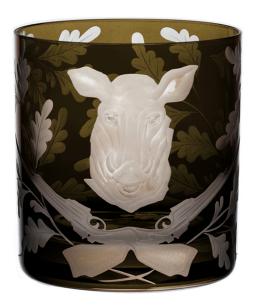

# **Forest Folly Wild Boar**

### **DESCRIPTION**

Celebrating the centuries-old tradition of hunting in the Bohemian countryside, our FOREST FOLLY Collection is comprised of six different hunting-themed motifs that are available individually or in sets of six.

#### PRODUCT DETAILS

Product Code: G-212-FFW-1-MO

Measurements: H 9.8 cm • 3.9 in / ø 8.8 cm • 3.5 in / 365

ml • 12.3 oz

Motif: Wild Boar

Shape: Double Old Fashioned

Characteristics: 100% Lead-Free Crystal, Mouth-Blown,

Hand-Engraved and Sandblasted

**Not Dishwasher Safe** 

**Color:** Moss