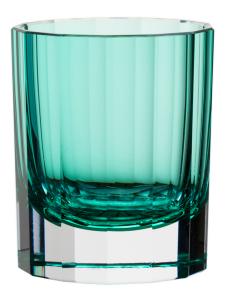

## **Faceted**

# Double Old Fashioned

#### **DESCRIPTION**

Drawing inspiration from 18th-century German vessels that used the same style of cutting and polishing, the unique angular appearance ¬of our FACETED motif makes a bold statement.

An absolutely essential component of any complete barware set, our Double Old Fashioned is perfect for whiskey or any other on-the-rocks beverage.

#### PRODUCT DETAILS

Product Code: G-212-FAC-1-TL

**Measurements:** H 9.8 cm • 3.9 in / ø 8.8 cm • 3.5 in / 365

ml • 12.3 oz

**Shape:** Double Old Fashioned

Characteristics: 100% Lead-Free Crystal, Mouth-Blown,

Hand-Cut and Hand-Polished

Not Dishwasher Safe

Color: Teal