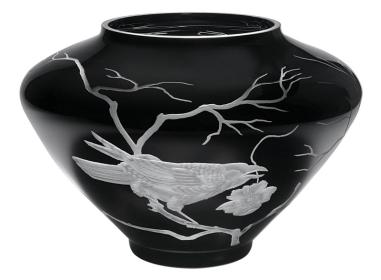

## DESCRIPTION

Inspired by Edgar Allen Poe's masterpiece, "The Raven," our POE motif depicts this iconic bird perched on a bare tree branch while holding a poppy flower in its beak; a single feather adorns the bottom of each piece.

With its classical urn-like silhouette, our Vase offers a uniquely beautiful way to display bouquets and also works well as a dining table centerpiece or a stand-alone decorative piece.

## **PRODUCT DETAILS**

Product Code: G-802-POE-1-BC Measurements: H 18 cm • 7.1 in / ø 27 cm • 10.6 in Motif: Poe Shape: Vase Characteristics: 100% Lead-Free Crystal, Mouth-Blown and Hand-Engraved Not Dishwasher Safe Color: Black