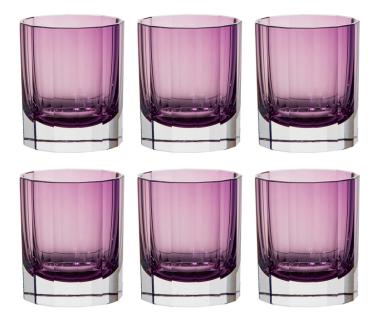

## **Faceted** 6 Double Old Fashioned Glasses

#### DESCRIPTION

Drawing inspiration from 18th-century German vessels that used the same style of cutting and polishing, the unique angular appearance  $\neg$  of our FACETED motif makes a bold statement.

#### PRODUCT DETAILS

Product Code: G-212-FAC-6-AT Measurements: H 9.8 cm • 3.9 in / ø 8.8 cm • 3.5 in / 365 ml • 12.3 oz Motif: Shape: Double Old Fashioned Characteristics: 100% Lead-Free Crystal, Mouth-Blown, Hand-Cut and Hand-Polished Not Dishwasher Safe Color: Amethyst