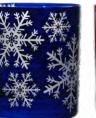

#### COLOR OPTIONS

CANDY CANES

HOLLY

ORNAMENTS

SNOWFLAKES

SNOWFLAKES HIGHBALL AND ICE BUCKET IN INK

DOUBLE OLD FASHIONED IN BRITISH RACER GREEN, INK, RED, PURPLE

BARWARE