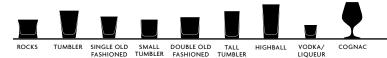

### SETS OF 4—BARWARE —ASSORTED MOTIFS

| ITEM<br>NUMBER |            | DESCRIPTION             | PRICE<br>CLEAR | PRICE<br>COLOR |
|----------------|------------|-------------------------|----------------|----------------|
| G-198-HCS-4-XX | T          | Rocks                   |                |                |
| G-208-HCS-4-XX | Ţ          | Tumbler                 |                |                |
| G-209-HCS-4-XX | 1.         | Single Old<br>Fashioned |                |                |
| G-210-HCS-4-XX |            | Small Tumbler           |                |                |
| G-212-HCS-4-XX | 1          | Double Old<br>Fashioned |                |                |
| G-218-HCS-4-XX |            | Tall Tumbler            |                |                |
| G-275-HCS-4-XX |            | Highball                |                |                |
| G-276-HCS-4-XX | <b>1</b> 5 | Vodka/Liqueur           |                |                |
| G-903-HCS-4-XX | <b>(</b>   | Cognac                  |                |                |