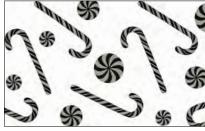

# HOLIDAY COLLECTION

INTRODUCED IN 2022 | DESIGNED BY: VĚRA MAURICOVÁ NEW

CLASSIC

When it comes to decorative choices for the holiday season, the guiding rule has always been simple – make it festive! A classic choice is our *HOLIDAY* collection, a set of four unique motifs featuring joyful depictions of classic holiday themes; sets include one glass with each of the following designs:

- CANDY CANES ORNAMENTS
- HOLLY SNOWFLAKES

One of these striking designs (HOLLY) features finely detailed hand-engraving and the other three are expertly hand-sandblasted, resulting in a delightfully seasonal "frosted" appearance that contrasts beautifully with the smooth crystal and is very satisfying to the touch. Each design is offered in a wide range of vibrant colors, allowing countless combinations of customized mix-and-match options for holiday gift-giving or home décor.

#### COLOR OPTIONS

CANDY CANES

HOLLY

ORNAMENTS

SNOWFLAKES

SNOWFLAKES HIGHBALL AND ICE BUCKET IN INK

DOUBLE OLD FASHIONED IN BRITISH RACER GREEN, INK, RED, PURPLE

BARWARE