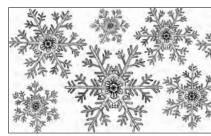

- CANDY CANES ORNAMENTS
- HOLLY SNOWFLAKES

One of these striking designs (HOLLY) features finely detailed hand-engraving and the other three are expertly hand-sandblasted, resulting in a delightfully seasonal "frosted" appearance that contrasts beautifully with the smooth crystal and is very satisfying to the touch. Each design is offered in a wide range of vibrant colors, allowing countless combinations of customized mix-and-match options for holiday gift-giving or home décor.

#### COLOR OPTIONS

CANDY CANES

HOLLY

ORNAMENTS

SNOWFLAKES

SNOWFLAKES HIGHBALL AND ICE BUCKET IN INK

DOUBLE OLD FASHIONED IN BRITISH RACER GREEN, INK, RED, PURPLE

BARWARE