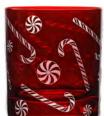

- CANDY CANES ORNAMENTS
- HOLLY SNOWFLAKES

One of these striking designs (HOLLY) features finely detailed hand-engraving and the other three are expertly hand-sandblasted, resulting in a delightfully seasonal "frosted" appearance that contrasts beautifully with the smooth crystal and is very satisfying to the touch. Each design is offered in a wide range of vibrant colors, allowing countless combinations of customized mix-and-match options for holiday gift-giving or home décor.

#### COLOR OPTIONS

CANDY CANES

HOLLY

ORNAMENTS

SNOWFLAKES

SNOWFLAKES HIGHBALL AND ICE BUCKET IN INK

DOUBLE OLD FASHIONED IN BRITISH RACER GREEN, INK, RED, PURPLE

BARWARE

### **ASSORTED COLOR SET - CS**

RE CANDY CANES IN RED

PU ORNAMENTS IN PURPLE

SNOWFLAKES IN INK

AS PICTURED ON PREVIOUS PAGE