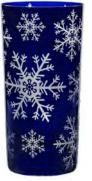

#### COLOR OPTIONS

CANDY CANES

HOLLY

ORNAMENTS

SNOWFLAKES

SNOWFLAKES HIGHBALL AND ICE BUCKET IN INK

DOUBLE OLD FASHIONED IN BRITISH RACER GREEN, INK, RED, PURPLE

BARWARE