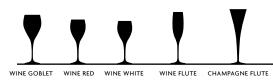

#### SETS OF 4—STEMWARE—ASSORTED MOTIFS

| ITEM<br>NUMBER |   | DESCRIPTION     | PRICE<br>CLEAR | PRICE<br>COLOR |
|----------------|---|-----------------|----------------|----------------|
| G-450-HCS-4-XX | Ŋ | Wine Goblet     |                |                |
| G-451-HCS-4-XX | Ŋ | Wine Red        |                |                |
| G-452-HCS-4-XX | Ŋ | Wine White      |                |                |
| G-453-HCS-4-XX | I | Wine Flute      |                |                |
| G-526-HCS-4-XX | I | Champagne Flute |                |                |