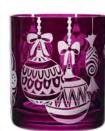

- CANDY CANES ORNAMENTS
- HOLLY SNOWFLAKES

One of these striking designs (HOLLY) features finely detailed hand-engraving and the other three are expertly hand-sandblasted, resulting in a delightfully seasonal "frosted" appearance that contrasts beautifully with the smooth crystal and is very satisfying to the touch. Each design is offered in a wide range of vibrant colors, allowing countless combinations of customized mix-and-match options for holiday gift-giving or home décor.

#### COLOR OPTIONS

CANDY CANES

HOLLY

ORNAMENTS

SNOWFLAKES

SNOWFLAKES HIGHBALL AND ICE BUCKET IN INK

DOUBLE OLD FASHIONED IN BRITISH RACER GREEN, INK, RED, PURPLE

BARWARE