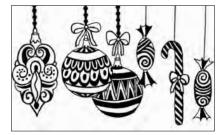

# HOLIDAY COLLECTION

INTRODUCED IN 2022 | DESIGNED BY: VĚRA MAURICOVÁ NEW

CLASSIC

When it comes to decorative choices for the holiday season, the guiding rule has always been simple – make it festive! A classic choice is our *HOLIDAY* collection, a set of four unique motifs featuring joyful depictions of classic holiday themes; sets include one glass with each of the following designs:

- CANDY CANES ORNAMENTS
- HOLLY SNOWFLAKES

One of these striking designs (HOLLY) features finely detailed hand-engraving and the other three are expertly hand-sandblasted, resulting in a delightfully seasonal "frosted" appearance that contrasts beautifully with the smooth crystal and is very satisfying to the touch. Each design is offered in a wide range of vibrant colors, allowing countless combinations of customized mix-and-match options for holiday gift-giving or home décor.

#### COLOR OPTIONS

CANDY CANES

HOLLY

ORNAMENTS

SNOWFLAKES

SNOWFLAKES HIGHBALL AND ICE BUCKET IN INK

DOUBLE OLD FASHIONED IN BRITISH RACER GREEN, INK, RED, PURPLE

BARWARE