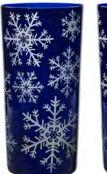

#### COLOR OPTIONS

CANDY CANES

HOLLY

ORNAMENTS

SNOWFLAKES

SNOWFLAKES HIGHBALL AND ICE BUCKET IN INK

DOUBLE OLD FASHIONED IN BRITISH RACER GREEN, INK, RED, PURPLE

BARWARE